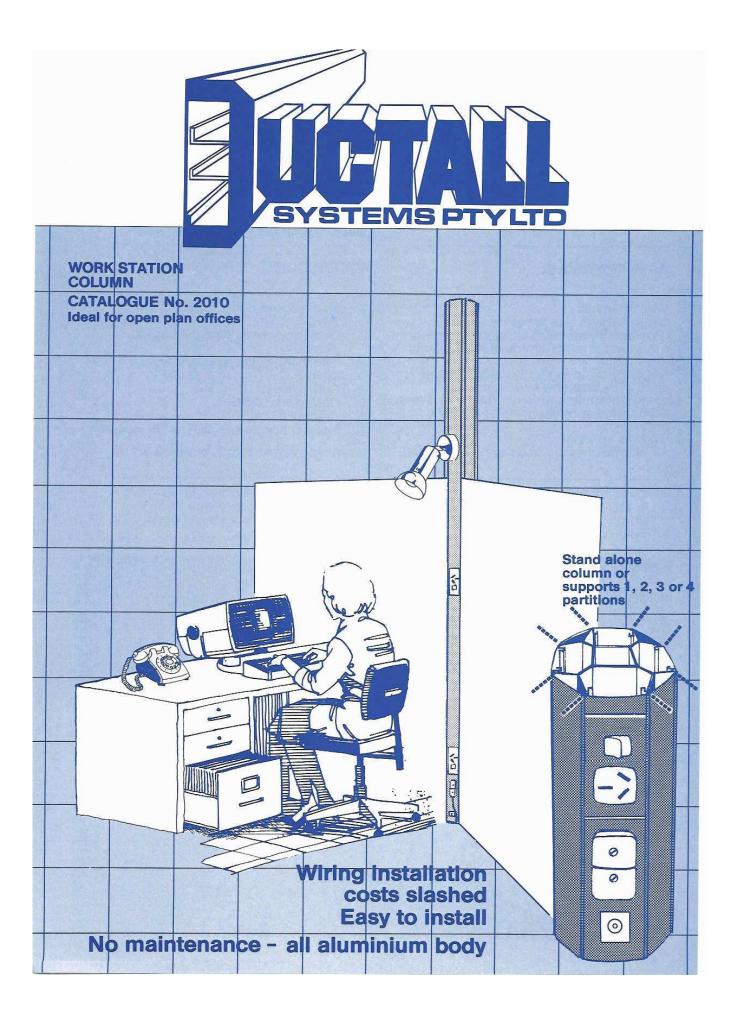

# WORK STATION COLUMN CATALOGUE No. 2010

### **MAIN FEATURES**

- Easy to install
- Large cable ducts for all services (power, telephone & computer cables)
- Suits all 25mm to 50mm wide partitions any height
- Capacity up to eight (8) double power, eight (8) telephone and eight (8) computer outlets on each face (ie. 4 faces)
- Stands alone or supports 1, 2, 3 or 4 partitions
- Easy to relocate
- All aluminium construction (will not rust)

# **ACCESSORIES**

- 1. Single power outlet mounting kit 2010-S.
- 2. Double power outlet mounting kit 2010-D.
- 3. Telephone outlet mounting kit 2010-T.
- 4. Data plate kit 2010-P.
- 5. Ceiling cap 2010-C.
- 6. Carpet spikes 2010-S.
- 7. Takes H.P.M. Decorator Type 781 outlets.

# **NOTES**

- Over 130 colours available on request
- Aluminium body and covers cut to length.
- Sold cut to length (P.O.A.).
- Medium voltage cables in column to be double insulated type to save earth bonding covers and body.