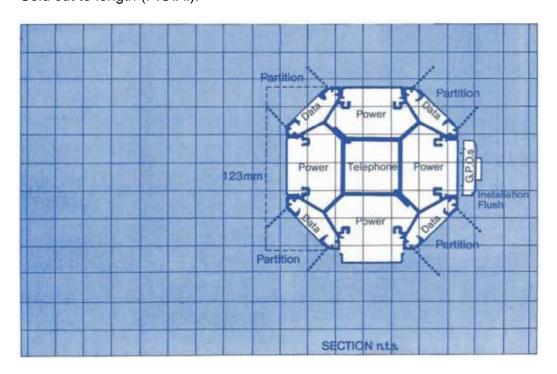

### **MAIN FEATURES**

- Easy to install
- Large cable ducts for all services (power, telephone & computer cables)
- Suits all 25mm to 50mm wide partitions any height
- Capacity up to eight (8) double power, eight (8) telephone and eight (8) computer outlets on each face (ie. 4 faces)
- Stands alone or supports 1, 2, 3 or 4 partitions
- Easy to relocate
- All aluminium construction (will not rust)

# **ACCESSORIES**

- 1. Single power outlet mounting kit 2010-S.
- 2. Double power outlet mounting kit 2010-D.
- 3. Telephone outlet mounting kit 2010-T.
- 4. Data plate kit 2010-P.
- 5. Ceiling cap 2010-C.
- 6. Carpet spikes 2010-S.
- 7. Takes H.P.M. Decorator Type 781 outlets.

# **NOTES**

- Over 130 colours available on request
- Aluminium body and covers cut to length.
- Sold cut to length (P.O.A.).
- Medium voltage cables in column to be double insulated type to save earth bonding covers and body.